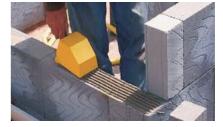

### **ADVANTAGES**

No soaking of Block required. Block can go directly from box to the wall minimising breakages during soaking and extra labour.

Surface to be Block need not be made wet as **ROKSO FIXOBLOCK** functions best on dry and clean surfaces. Hence saving in labour.

No curing is required as **ROKSO FIXOBLOCK** paste is self curing type.

Surface to be tiled does not need hacking or mechanical key.

ROKSO FIXOBLOCK waterproof the Block surface.

Excellent adhesion to smooth surface such as existing Block surface etc.

#### **APPLICATION**

Mix the powder and water in the volumetric proportion of to 3 volumes of powder to one volume of water. Thoroughly mix to form a creamy paste, leave it for 10 minutes for maturing & apply this paste to the surface to be Block and press the Block in position firmly. An adhesion thickness of 3mm in enough to create a good bond. Allow tiles to set for 24 hours before grouting.