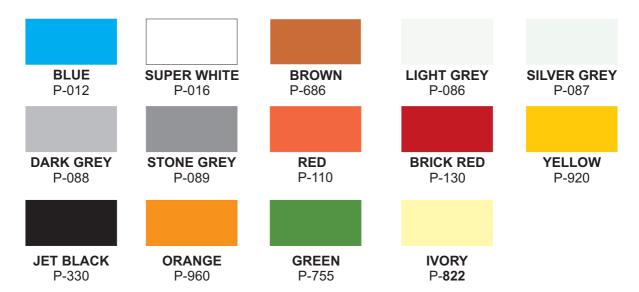

### SHADE CARD FOR FIXOBON COLOUR LACQUER PASTE

<sup>\*</sup> The Colour chips on this card show approximate colours only.

<sup>\*</sup> Special shades are available on request.